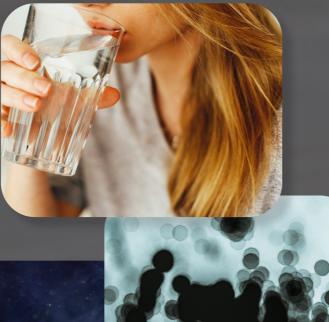

### **UNDRINKABLE WATER**

Salt water-softeners modify the chemical composition of the water, as a result of which the sodium levels can exceed the amount permitted by European and Spanish regulations (200 mg/litre). Consequently, the water is neither drinkable nor suitable for human consumption. They also eliminate all the minerals from the water, including calcium and magnesium, which the human body needs to function properly. The lack of these minerals can cause a variety of health imbalances.

prevents the water from reaching a sufficiently high temperature

Dermatologists always remind us that hard water is closely linked to certain skin conditions. If a person has delicate skin, hard water will increase the chances of skin damage and pain from the irritations and wounds caused by constant itching.