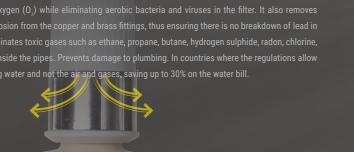

### WITH LIMESCALE

Water contains a number of different elements, such as CALCIUM, MAGNESIUM, BICARBONATES and IRON, among others. Elements which, on their own, are beneficial and necessary for the proper functioning of the human body. However, when these elements are subjected to high temperatures or pressure, they combine when they come into contact with CARBONIC ACID, which works like a natural adhesive, forming LIMESCALE.