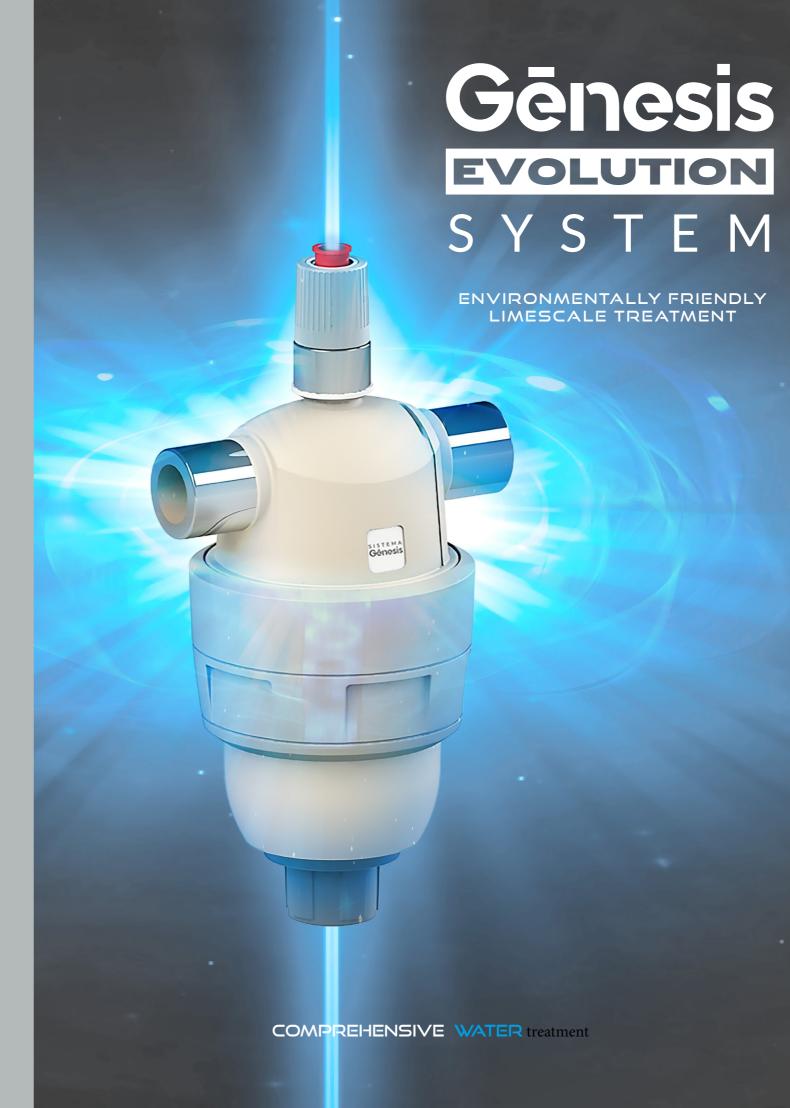

### WITH LIMESCALE

Water contains a number of different elements, such as CALCIUM, MAGNESIUM, BICARBONATES and IRON, among others. Elements which, on their own, are beneficial and necessary for the proper functioning of the human body. However, when these elements are subjected to high temperatures or pressure, they combine when they come into contact with CARBONIC ACID, which works like a natural adhesive, forming LIMESCALE.