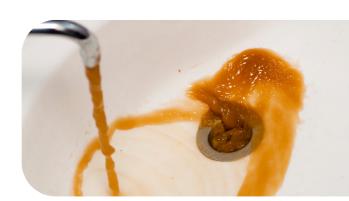

### WITH LIMESCALE

Water contains a number of different elements, such as CALCIUM, MAGNESIUM, BICARBONATES and IRON, among others. Elements which, on their own, are beneficial and necessary for the proper functioning of the human body. However, when these elements are subjected to high temperatures or pressure, they combine when they come into contact with CARBONIC ACID, which works like a natural adhesive, forming LIMESCALE.

### PIPES

**TAPS** 

to act as a biocide.

Over time and with continued use, the limescale contained in water is gradually deposited inside drainage pipes and other parts of the plumbing system. This causes a progressive narrowing that reduces water flow and ends up causing blockages and increasing energy consumption.